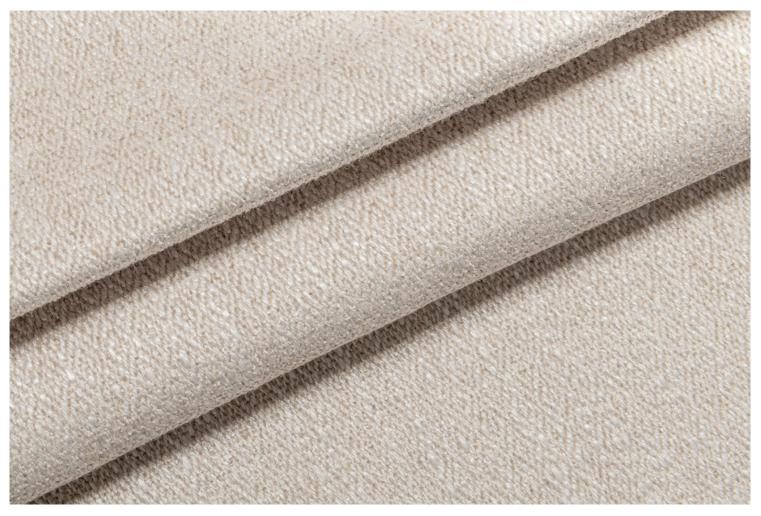

# PERFORMANCE GEM

SKU: BC10183-B | PERFORMANCE GEM | SAND

#### **MEASUREMENTS**

- 68% Viscose, 21% Polyester, 11% Linen
- Suitable for indoor use. Professional dry-cleaning recommended.

#### **PRODUCT DETAILS**

Reminiscent of traditional jacquard, our Performance Gem features an elegant geometric diamond pattern, adding a beautiful sheen and texture to any upholstered piece. Easier to clean and maintain, this fabric has been treated to resist spills and moisture.